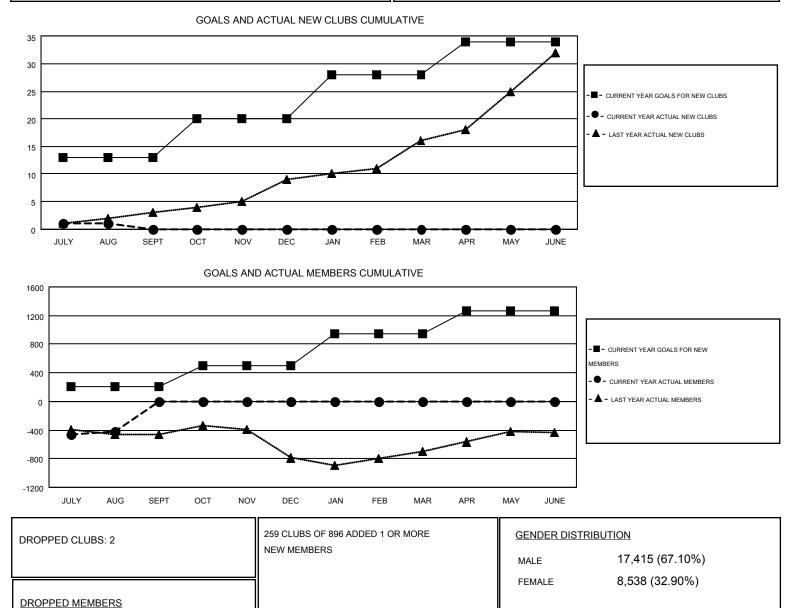

#### HAL GRIFFIN GMT:

| GMT: HAL GF           | RIFFIN           |           |                  |                  |                       |                    |                                        |                    | GMT CA 1         |
|-----------------------|------------------|-----------|------------------|------------------|-----------------------|--------------------|----------------------------------------|--------------------|------------------|
| Clubs                 |                  |           |                  |                  | Members               |                    |                                        |                    |                  |
| RESULTS FOR 2015-2016 |                  |           |                  |                  | RESULTS FOR 2015-2016 |                    |                                        |                    |                  |
| QUARTER               | NEW CLUB<br>GOAL | NEW CLUBS | DROPPED<br>CLUBS | NET<br>GAIN/LOSS | QUARTER               | NEW MEMBER<br>GOAL | CHARTER AND<br>NEW<br>MEMBERS<br>ADDED | DROPPED<br>MEMBERS | NET<br>GAIN/LOSS |
| JULY/AUG/SEPT         | 13               | 1         | 2                | -1               | JULY/AUG/SEPT         | 212                | 590                                    | 1,008              | -418             |
| OCT/NOV/DEC           | 7                | 0         | 0                | 0                | OCT/NOV/DEC           | 289                | 0                                      | 0                  | 0                |
| JAN/FEB/MAR           | 8                | 0         | 0                | 0                | JAN/FEB/MAR           | 441                | 0                                      | 0                  | 0                |
| APR/MAY/JUNE          | 6                | 0         | 0                | 0                | APR/MAY/JUNE          | 325                | 0                                      | 0                  | 0                |